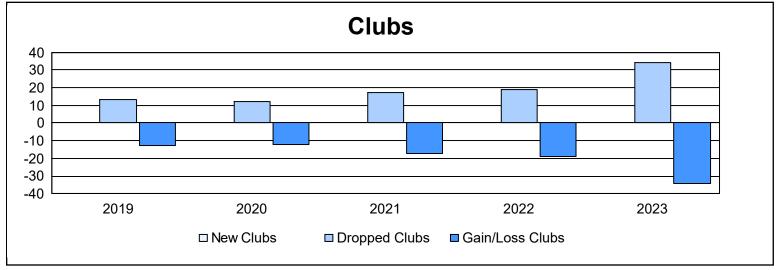

| Year      | New<br>Clubs | Dropped<br>Clubs | Gain/<br>Loss<br>Clubs | New<br>Members | Charter<br>Members | Reinstate<br>Members | Transfer<br>Members | Total<br>Member<br>Added | Total<br>Members<br>Dropped | Gain/<br>Loss<br>Members |
|-----------|--------------|------------------|------------------------|----------------|--------------------|----------------------|---------------------|--------------------------|-----------------------------|--------------------------|
| 2018-2019 | 0            | 13               | -13                    | 543            | 16                 | 13                   | 61                  | 633                      | 1,031                       | -398                     |
| 2019-2020 | 0            | 12               | -12                    | 425            | 9                  | 17                   | 31                  | 482                      | 1,057                       | -575                     |
| 2020-2021 | 0            | 17               | -17                    | 199            | 3                  | 13                   | 72                  | 287                      | 969                         | -682                     |
| 2021-2022 | 0            | 19               | -19                    | 451            | 9                  | 23                   | 28                  | 511                      | 1,139                       | -628                     |
| 2022-2023 | 0            | 34               | -34                    | 458            | 6                  | 19                   | 70                  | 553                      | 1,134                       | -581                     |
| Average   | 0            | 19               | -19                    | 415            | 9                  | 17                   | 52                  | 493                      | 1,066                       | -573                     |